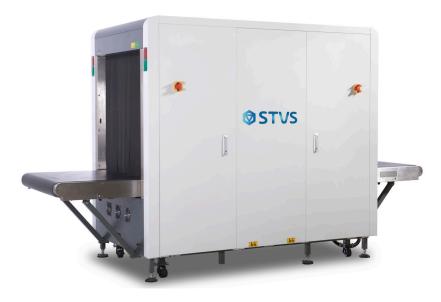

# CX100100BI

X-Ray Inspection System

Dual-energy X-ray inspection system • Widely used in a variety of applications

The STVS CX100100BI is an advanced dual-energy X-ray inspection system designed for luggage, hand baggage, and breakbulk cargo.

With tunnel dimensions of 39.8 in width and 39.6 in height, CX100100BI is engineered with an ergonomic design for efficient screening at numerous locations including airports, railway stations, customs, ports, and stadiums. The enhanced image quality and advanced material classification of CX100100BI enable multiple optional features including automatic explosives and narcotics detection.