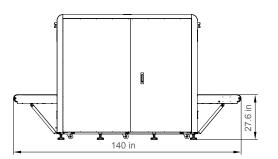

### **TECHNICAL SPECIFICATION**

| Tunnel Dimension W x H(mm) | 39.8 in (W) x 39.6 in (H) |
|----------------------------|---------------------------|
| Conveyor Speed             | 0.20m/s                   |
| Conveyor Height            | 27.6 in                   |
| Max. Load                  | 440.9 lbs.                |

### **INSTALLATION DATA**

| Dimensions                       | 140 in (L) x 52.4 in (W) x 77 in (H)          |
|----------------------------------|-----------------------------------------------|
| Weight                           | 3,130.56 lbs.                                 |
| Storage Temperature / Humidity   | -40°F ~ +140°F/ 5% ~ 95% (non-condensing)     |
| Operating Temperature / Humidity | 32°F ~ +104°F / 5% ~ 95% (non-condensing)     |
| Power Supply                     | 100VAC ~ 240VAC (-15% ~ +10%), 50 Hz/60Hz 3Hz |
| Power Consumption                | 1.0kVA                                        |