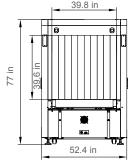

### **INSTALLATION DATA**

| Dimensions                       | 140 in (L) x 52.4 in (W) x 77 in (H)          |
|----------------------------------|-----------------------------------------------|
| Weight                           | 3,130.56 lbs.                                 |
| Storage Temperature / Humidity   | -40°F ~ +140°F/ 5% ~ 95% (non-condensing)     |
| Operating Temperature / Humidity | 32°F ~ +104°F / 5% ~ 95% (non-condensing)     |
| Power Supply                     | 100VAC ~ 240VAC (-15% ~ +10%), 50 Hz/60Hz 3Hz |
| Power Consumption                | 1.0kVA                                        |