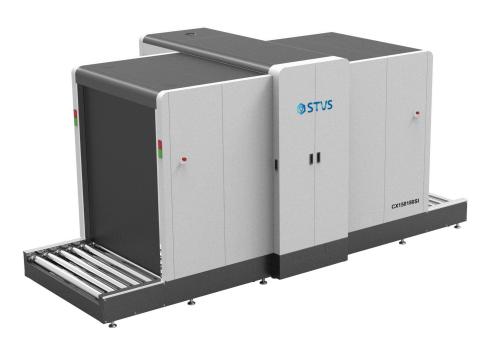

# CX150180SI X-Ray Inspection System

Engineered for ease of maintenance and minimal downtime in the most challenging environments

# **BUILT-IN DIAGNOSTIC FACILITY**

Enhances efficiency of maintenance and service programs

The STVS CX150180SI X-ray inspection system accurately screens for explosives, narcotics, weapons, and contraband concealed in palletized cargo and large parcels and bags. Featuring a large tunnel opening of 61" wide by 71.1" high and a durable low-height roller conveyor, CX150180SI is engineered for use in challenging operational environments including at airports, seaports, rail transportation stations, warehouses, government facilities, and critical infrastructure.