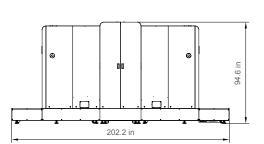

# **INSTALLATION DATA**

| Dimensions                       | 202.2in (L) x 107.5in (W) x 94.6in (H)        |
|----------------------------------|-----------------------------------------------|
| Weight                           | 6,569.77 lbs.                                 |
| Storage Temperature / Humidity   | -40°F ~ +140°F/ 5% ~ 95% (non-condensing)     |
| Operating Temperature / Humidity | 32°F ~ +104°F / 5% ~ 95% (non-condensing)     |
| Power Supply                     | 200VAC ~ 240VAC (-15% ~ +10%), 50 Hz/60Hz 3Hz |
| Power Consumption                | 1.8kVA                                        |