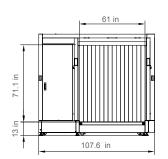

# **INCREASED TUNNEL SIZE**

61" (W) x 71.1" (H)

# **TECHNICAL SPECIFICATION**

| Tunnel Dimensions | 61in (W) x 71.1in (H) |
|-------------------|-----------------------|
| Conveyor Speed    | 0.20m/s               |
| Conveyor Height   | 13 in                 |
| Max. Load         | 4,409.24 lbs.         |