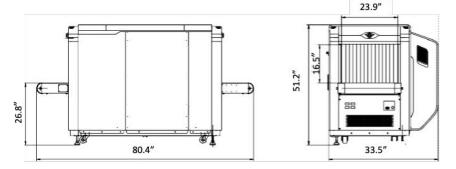

#### **TECHNICAL SPECIFICATION**

| Tunnel Dimension W x H(mm)   | 606mm x 420mm     |
|------------------------------|-------------------|
| Tunnel Dimension W x H(inch) | 23.9 in x 16.5 in |
| Conveyor Speed               | 0.17m/s0.25m/s    |
| Conveyor Height              | 26.8 in           |
| Max. Load                    | 352.74 lbs.       |

#### **INSTALLATION DATA**

| Installation Data Dimensions<br>Lx W x H(mm)   | 2042mm x 850mm x 1300mm                    |
|------------------------------------------------|--------------------------------------------|
| Installation Data Dimensions<br>Lx W x H(inch) | 80.4 in (L) x 33.5 in (W) x 51.2 in (H)    |
| Weight                                         | 1,102.31 lbs.                              |
| Storage Temperature / Humidity                 | -40°F ~ +140°F / 5% ~ 95% (non-condensing) |
| Operating Temperature / Humidity               | 32° F" +104°F / 5% " 95% (non-condensing)  |
| Power Supply                                   | 120VAC (-10% ~ +10%) 60Hz 3Hz              |
| Power Consumption                              | 0.8kVA                                     |