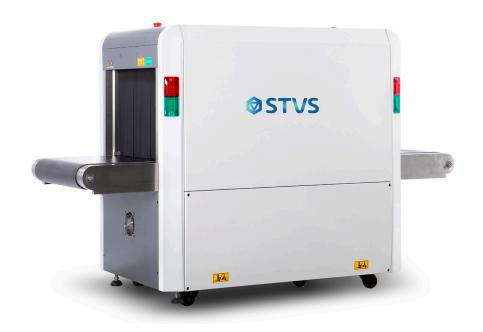

# CX6040BI X-Ray Inspection System

Dual-energy X-ray inspection system • Widely used in a variety of applications

Based on the field proven CX series product platform, CX6040BI features unsurpassed image performance, ergonomic user interface, advanced image enhancing algorithms, network applications, and high reliability and safety.