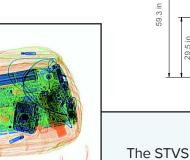

29.7 in

# **TECHNICAL SPECIFICATION**

| Tunnel Dimensions | 29.7 inches (W) x 21.9 inches (H) |
|-------------------|-----------------------------------|
| Conveyor Speed    | 0.20m/s                           |
| Conveyor Height   | 29.5 inches                       |
| Max. Load         | 352.74 lbs.                       |

#### INSTALLATION DATA

| Dimensions                       | 91.1 in (L) x 39.4 in (W) x 59.3 in (H)     |
|----------------------------------|---------------------------------------------|
| Weight                           | 1,565.28 lbs.                               |
| Storage Temperature / Humidity   | -40°F ~ +140°F/ 5% ~ 95% (non-condensing)   |
| Operating Temperature / Humidity | 32°F ~ +104°F / 5% ~ 95% (non-condensing)   |
| Power Supply                     | 220VAC/ 110VAC (-15% ~ +10%) 50 Hz/60Hz 3Hz |
| Power Consumption                | 1.0kVA                                      |