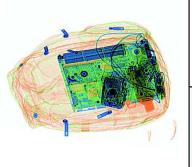

In addition, the superior image quality and advanced materials classification of CX7555BI enables optional automatic explosives and narcotics detection capabilities.

Advanced material classification: orange for organic, blue for metal and green for mixed material. Automatic detection of drugs.