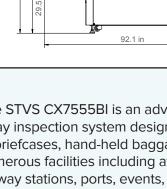

# **TECHNICAL SPECIFICATION**

| Tunnel Dimensions | 29.7 inches (W) x 21.9 inches (H) |
|-------------------|-----------------------------------|
| Conveyor Speed    | 0.20m/s                           |
| Conveyor Height   | 29.5 inches                       |
| Max. Load         | 352.74 lbs.                       |

#### INSTALLATION DATA

| Dimensions                       | 91.1 in (L) x 39.4 in (W) x 59.3 in (H)     |
|----------------------------------|---------------------------------------------|
| Weight                           | 1,565.28 lbs.                               |
| Storage Temperature / Humidity   | -40°F ~ +140°F/ 5% ~ 95% (non-condensing)   |
| Operating Temperature / Humidity | 32°F ~ +104°F / 5% ~ 95% (non-condensing)   |
| Power Supply                     | 220VAC/ 110VAC (-15% ~ +10%) 50 Hz/60Hz 3Hz |
| Power Consumption                | 1.0kVA                                      |